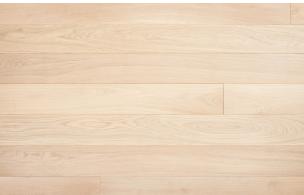

## MÅNE / MOON









## HOW TO BUILD YOUR SPECIFICATION:

| SPECIES   FINISH    | FINISH      | FORMAT           | THK                | WIDTH                                | LENGTH                       |                     | GRADE                    | EDGE       |
|---------------------|-------------|------------------|--------------------|--------------------------------------|------------------------------|---------------------|--------------------------|------------|
| European Oak   Måne | Poly<br>Oil | Eng              | 5/8"<br>[4mm wear] | 5"<br>7"                             | 2'-10'<br>2'-13'<br>11'-13'  | Center Cut          | Natural<br>Prime         | Microbevel |
|                     |             |                  | 3/4"<br>[6mm wear] | 5"<br>7"<br>8 5/8"<br>10 1/4"<br>12" |