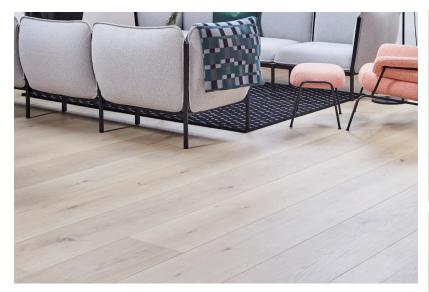

## MÅNE / MOON









## HOW TO BUILD YOUR SPECIFICATION:

| SPECIES   FINISH    | FINISH      | FORMAT           | THK                | WIDTH                                | LENGTH                       |                     | GRADE                    | EDGE       |
|---------------------|-------------|------------------|--------------------|--------------------------------------|------------------------------|---------------------|--------------------------|------------|
| European Oak   Måne | Poly<br>Oil | Eng              | 5/8"<br>[4mm wear] | 5"<br>7"                             | 2'-10'<br>2'-13'<br>11'-13'  | Center Cut          | Natural<br>Prime         | Microbevel |
|                     |             |                  | 3/4"<br>[6mm wear] | 5"<br>7"<br>8 5/8"<br>10 1/4"<br>12" |