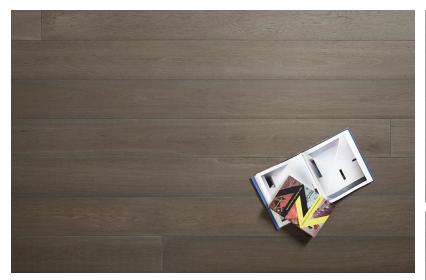

## KOL

A UV lacquer finish with a smooth, satin hand feel. Medium wire brush. All open cracks and knots are filled with a dark slate epoxy. Kol is a smoked finish with medium to heavy color variation and is offered in natural and prime grades in two unique widths. Standard lengths are 2 to 10 feet. Customization is available.