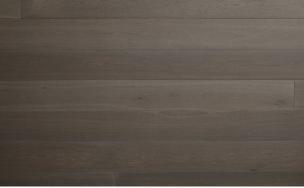

## KOL

A UV lacquer finish with a smooth, satin hand feel. Medium wire brush. All open cracks and knots are filled with a dark slate epoxy. Kol is a smoked finish with medium to heavy color variation and is offered in natural and prime grades in two unique widths. Standard lengths are 2 to 10 feet. Customization is available.