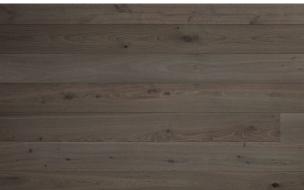

## KOL

A UV lacquer finish with a smooth, satin hand feel. Medium wire brush. All open cracks and knots are filled with a dark slate epoxy. Kol is a smoked finish with medium to heavy color variation and is offered in natural and prime grades in two unique widths. Standard lengths are 2 to 10 feet. Customization is available.