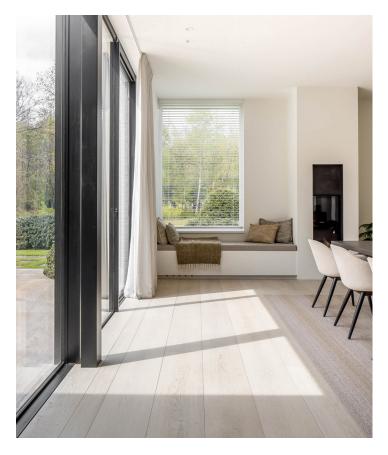

## **CHALK**

A light UV oil in a soft matte finish. Light brushed texture. Larger knots are filled with dark epoxy on natural grades. Chalk has light color variation consistent with the natural color of European oak. Planks are available in two unique widths and standard lengths of 6 to 8 feet.