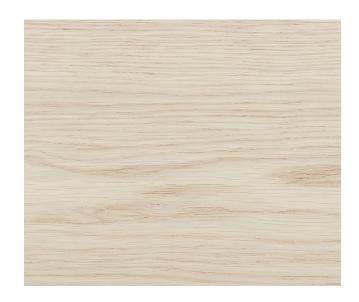

## **CHALK**

A light UV oil in a soft matte finish. Light brushed texture. Larger knots are filled with dark epoxy on natural grades. Chalk has light color variation consistent with the natural color of European oak. Planks are available in two unique widths and standard lengths of 6 to 8 feet.

## BEVEL PLANK

| SPECIES      | FINISH          | GRADE | PLATFORM              | THK                       | WEAR LAYER | WIDTH           | LENGTH | FILL  | PROFILE                       | TEXTURE     |
|--------------|-----------------|-------|-----------------------|---------------------------|------------|-----------------|--------|-------|-------------------------------|-------------|
| European Oak | Chalk<br>UV Oil |       | 2 Ply Baltic<br>Birch | 14mm<br><sub>0.55in</sub> |            | 220mm<br>8.66in | 5.91ft | Ероху | T&G +<br>End Matched<br>+ MB2 | Light Brush |