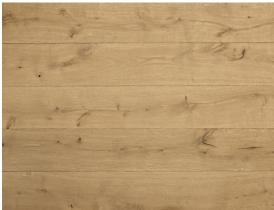

## ATELIER NO. 094

Natural oxidized oil in a soft matte finish. Dry-aged texture. Some knots and handsome cracks left unfilled. 094 is a reactive stain finish and has medium color variation. Planks are available in 8 5/8 , 10 1/4 and 12 inch widths and 5 - 9 foot variable lengths.

## ATELIER DRY AGED

| SPECIES      | FINISH | GRADE | PLATFORM | THK                       | WEAR LAYER | WIDTH                  | LENGTH | FILL     | PROFILE | TEXTURE  |
|--------------|--------|-------|----------|---------------------------|------------|------------------------|--------|----------|---------|----------|
| European Oak |        |       | ,        | 17mm<br><sup>0.67in</sup> |            | 8.66in<br><b>260mm</b> | 5-8ft  | unfilled |         | Dry Aged |