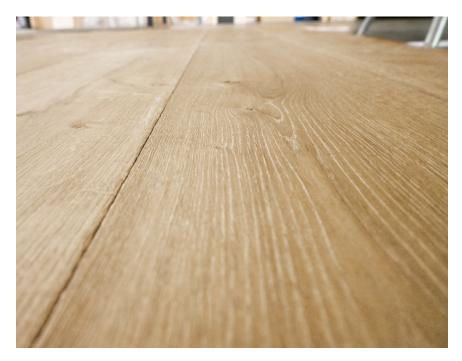

## ATELIER NO. 094

Natural oxidized oil in a soft matte finish. Dry-aged texture. Some knots and handsome cracks left unfilled. 094 is a reactive stain finish and has medium color variation. Planks are available in 8 5/8 , 10 1/4 and 12 inch widths and 5 - 9 foot variable lengths.