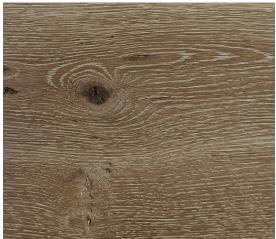

## ATELIER NO. 093

Natural oxidized oil in a soft matte finish. Dry-aged texture. Some knots and handsome cracks left unfilled. 093 is a reactive stain finish and has medium color variation. Planks are available in 8 5/8 , 10 1/4 and 12 inch widths and 5-9 foot variable lengths.

## ATELIER DRY AGED

| SPECIES      | FINISH | GRADE | PLATFORM | THK            | WEAR LAYER | WIDTH                                                   | LENGTH                                    | FILL           | PROFILE                                                       | TEXTURE  |
|--------------|--------|-------|----------|----------------|------------|---------------------------------------------------------|-------------------------------------------|----------------|---------------------------------------------------------------|----------|
| European Oak |        |       | 2 Ply    | 17mm<br>0.67in |            | 220mm<br>8.66in<br>260mm<br>10.25in<br>300mm<br>11.81in | 5-8ft<br>Variable<br>(up to 2.9m   9.5ft) | and knots left | T&G + End<br>Matched +<br>MB2<br>Hand scraped<br>natural edge | Dry Aged |