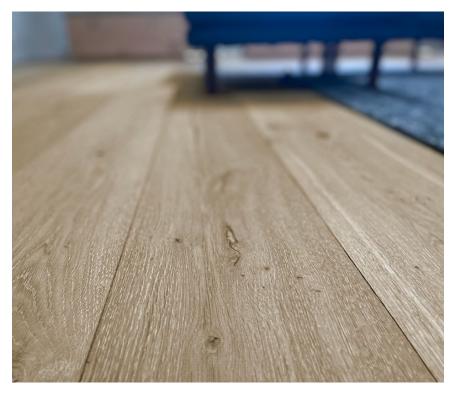

## ATELIER NO. 093

Natural oxidized oil in a soft matte finish. Dry-aged texture. Some knots and handsome cracks left unfilled. 093 is a reactive stain finish and has medium color variation. Planks are available in 8 5/8 , 10 1/4 and 12 inch widths and 5-9 foot variable lengths.

## ATELIER DRY AGED

| SPECIES      | FINISH | GRADE | PLATFORM | THK            | WEAR LAYER | WIDTH                                                   | LENGTH                                    | FILL           | PROFILE                                                       | TEXTURE  |
|--------------|--------|-------|----------|----------------|------------|---------------------------------------------------------|-------------------------------------------|----------------|---------------------------------------------------------------|----------|
| European Oak |        |       | 2 Ply    | 17mm<br>0.67in |            | 220mm<br>8.66in<br>260mm<br>10.25in<br>300mm<br>11.81in | 5-8ft<br>Variable<br>(up to 2.9m   9.5ft) | and knots left | T&G + End<br>Matched +<br>MB2<br>Hand scraped<br>natural edge | Dry Aged |