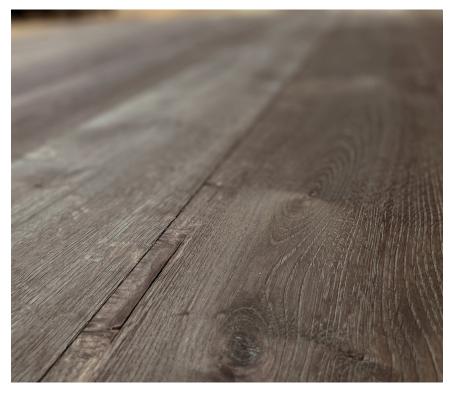

## ATELIER NO. 087

Natural oxidized oil in a soft matte finish. Dry-aged texture. Some knots and handsome cracks are left unfilled. 087 is a reactive stain finish and has medium color variation. Planks are available in  $8\,5/8$ ,  $10\,1/4$  and 12 inch widths and 5-9 foot variable lengths.

## ATELIER DRY AGED

| SPECIES      | FINISH | GRADE | PLATFORM | THK            | WEAR LAYER | WIDTH                  | LENGTH                                    | FILL                                                    | PROFILE   | TEXTURE |
|--------------|--------|-------|----------|----------------|------------|------------------------|-------------------------------------------|---------------------------------------------------------|-----------|---------|
| European Oak | Oil    |       | 2 Ply    | 17mm<br>0.67in |            | 8.66in<br><b>260mm</b> | 5–8ft<br>Variable<br>(up to 2.9m l 9.5ft) | Dark Epoxy<br>Some cracks<br>and knots left<br>unfilled | Matched + |         |