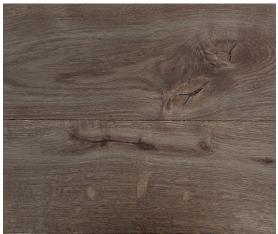

## ATELIER NO. 087

Natural oxidized oil in a soft matte finish. Dry-aged texture. Some knots and handsome cracks are left unfilled. 087 is a reactive stain finish and has medium color variation. Planks are available in  $8\,5/8$ ,  $10\,1/4$  and 12 inch widths and 5-9 foot variable lengths.

## ATELIER DRY AGED

| SPECIES      | FINISH | GRADE | PLATFORM | THK            | WEAR LAYER | WIDTH                  | LENGTH                                    | FILL                                                    | PROFILE   | TEXTURE |
|--------------|--------|-------|----------|----------------|------------|------------------------|-------------------------------------------|---------------------------------------------------------|-----------|---------|
| European Oak | Oil    |       | 2 Ply    | 17mm<br>0.67in |            | 8.66in<br><b>260mm</b> | 5–8ft<br>Variable<br>(up to 2.9m l 9.5ft) | Dark Epoxy<br>Some cracks<br>and knots left<br>unfilled | Matched + |         |