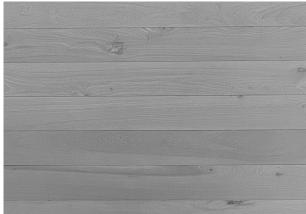

## **FERN**

Natural oxidized oil in a soft matte finish. Light brushed texture. Larger knots are filled with light epoxy on natural grades. Elm features dynamic grain patterns and medium color variation. Planks are available in five unique widths and standard lengths of 5 to 10 feet. Fern is available in natural and choice grading.

## TERRA PLANK

| SPECIES         | FINISH      | GRADE             | PLATFORM            | THK            | WEAR LAYER | WIDTH                                                                             | LENGTH                  | FILL | PROFILE                       | TEXTURE       |
|-----------------|-------------|-------------------|---------------------|----------------|------------|-----------------------------------------------------------------------------------|-------------------------|------|-------------------------------|---------------|
| European<br>Elm | Fern<br>oil | Natural<br>Choice | Engineered<br>2 Ply | 15mm<br>0.59in | 4mm        | 180mm<br>7.1in<br>220mm<br>8.66in<br>240mm<br>9.44in<br>260mm<br>10.25in<br>300mm | 1.5-2.9m<br>4.92-9.51ft |      | T&G + End<br>Matched +<br>MB2 | Light Brushed |