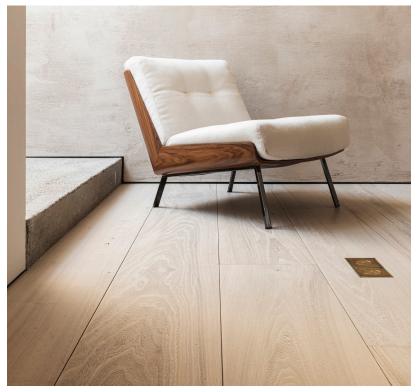

## **FERN**

Natural oxidized oil in a soft matte finish. Light brushed texture. Larger knots are filled with light epoxy on natural grades. Elm features dynamic grain patterns and medium color variation. Planks are available in five unique widths and standard lengths of 5 to 10 feet. Fern is available in natural and choice grading.

## TERRA PLANK

| SPECIES         | FINISH      | GRADE             | PLATFORM            | THK            | WEAR LAYER | WIDTH                                                                             | LENGTH                  | FILL | PROFILE                       | TEXTURE       |
|-----------------|-------------|-------------------|---------------------|----------------|------------|-----------------------------------------------------------------------------------|-------------------------|------|-------------------------------|---------------|
| European<br>Elm | Fern<br>oil | Natural<br>Choice | Engineered<br>2 Ply | 15mm<br>0.59in | 4mm        | 180mm<br>7.1in<br>220mm<br>8.66in<br>240mm<br>9.44in<br>260mm<br>10.25in<br>300mm | 1.5-2.9m<br>4.92-9.51ft |      | T&G + End<br>Matched +<br>MB2 | Light Brushed |